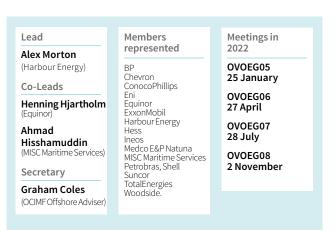

tivity. These focus areas were based on assessing member issues, industry feedback and

incident data. Once completed, this was submitted to the P&A Offshore Committee for consideration to incorporate within the wider, multiyear activity plan.

OVIQ template update: in March, a workgroup was formed to review the current OVIQ template and develop a new OVIQ4 template. The first step was to gather feedback from OVID stakeholders including OCIMF members, OVID inspectors, Technical Vessel Operators and industry stakeholders. After the consultation period, these comments were evaluated and, where appropriate, incorporated into the next revision of the OVIQ template. The workgroup is in the final stages of this work and plans to hand over the updated template to the Programmes team in Q1 2023.



## **Communities of Practice**

In 2022 OCIMF introduced a new concept of Communities of Practice (CoP). The intent was to provide a platform where subject matter experts can openly discuss technical issues and share lessons learned. The CoP platform is an inclusion tool designed to allow us to listen to voices we don't normally have an opportunity to hear. The structure of the CoP replicates the internal committee structure at our Functional Committee and Expert Group level and the initial phase of release was with existing members of committees and groups. This phase was intended to establish the online platform, test it for bugs and glitches, further develop rules and guidelines for use, and then provide some initial content. In November 2022, the CoP was released to all member compan