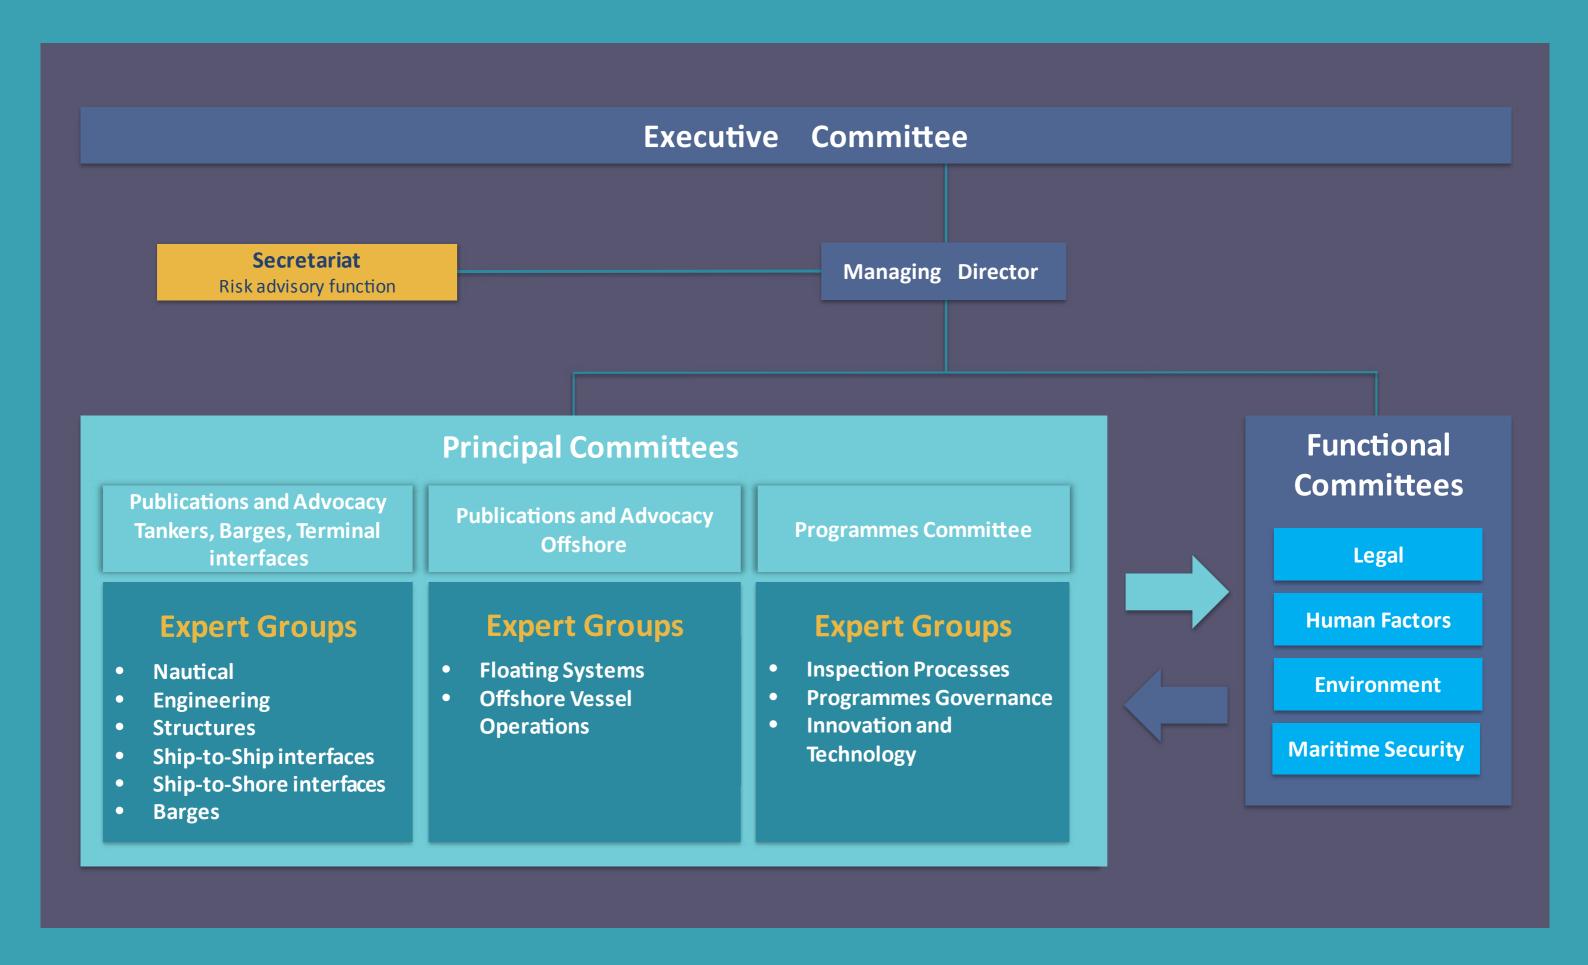

| 22,766             | 9,335           | 32,101  |
| NUMBER OF VESSELS INSPECTED                  | 9,447              | 7,782           | 17,229  |
| INSPECTIONS PURCHASED - DISTINCT INSPECTIONS | 31,083             | 12,545          | 43,628  |
| INSPECTIONS PURCHASED - TOTAL PURCHASE       | 167,814            | 40,025          | 207,839 |
| TOTAL OPERATORS REGISTERED END OF 2022       |                    |                 | 2,277   |
| NUMBER OF OPERATORS<br>REGISTERED IN SIRE    |                    |                 | 254     |
| TOTAL TMSAS PUBLISHED AT END 2022            |                    |                 | 1,237   |
| TMSAS PUBLISHED IN 2022                      | 157 <sub>0</sub> , |                 | 1,346   |

141 MTIS BERTHS REGISTERED

MTIS TERMINALS REGISTERED



### **Executive Committee**



#### **Purpose**

The Executive Committee (ExCom) provides governance and strategic direction to the committees and the Secretariat. The Director's review and reports from the principal committees provide details of OCIMF's activities through 2022.

by ExCom. The ExCom supported proposed job descriptions for approved new positions starting in 2023; Governance and Performance Manager, Senior Information Technology (IT) Manager and the Environmental Adviser.

#### 2022 activity

ExCom 89 took place at OCIMF's offices in London, with most attending in person. Managing Director Karen Davis shared her impressions of her first six months at OCIMF and her plans for the coming period. ExCom reviewed the progress of the strategic objectives and organisational goals